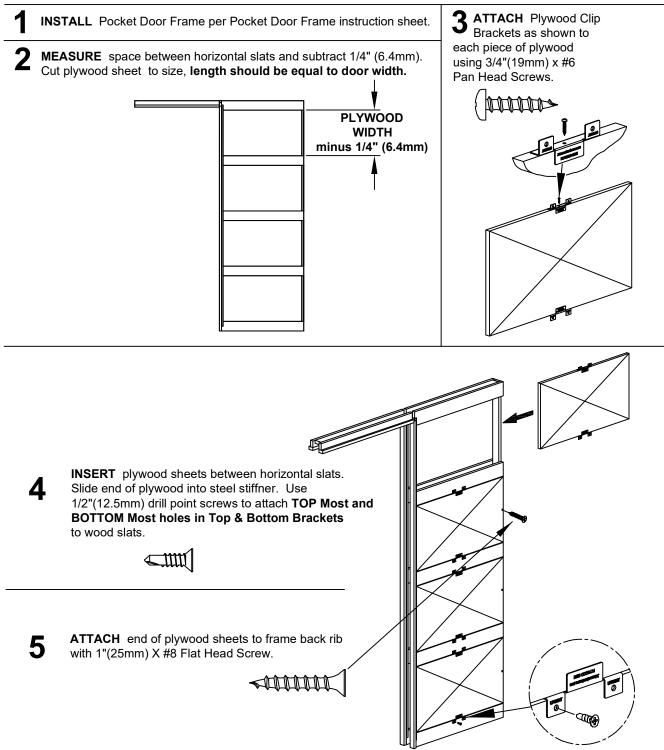

## **1515-PLY SERIES** POCKET DOOR FRAME PLYWOOD REINFORCEMENT BRACKETS

Use with "BOX TYPE" Pocket Door Frames Use 3/4" (19mm) PLYWOOD 0

IN1515PL L.E. JOHNSON PRODUCTS, INC. - 2100 STERLING AVE. - ELKHART, IN USA 46516 - (574) 293-5664 Rev 5/24 ------INSTRUCTION SHEET IS SUBJECT TO CHANGE------ ©2020 All rights reserved L. E. Johnson Products, INC.