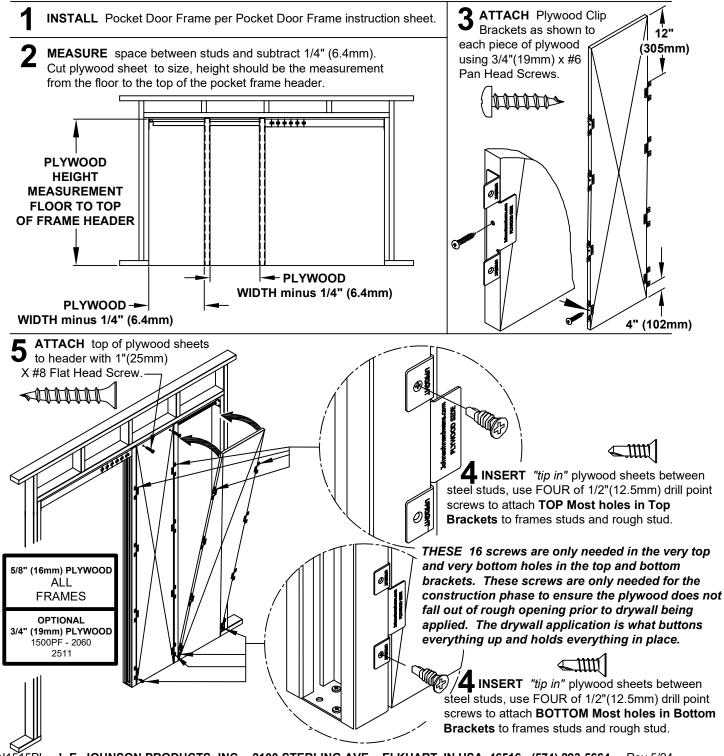

Use w/1500-1500HD-1500SC-1560-1562-2000-2060 Series Pocket Door Frames (Instructions are for a Pocket Door Frame with a door up to 3/0 wide)

IN1515PL

L.E. JOHNSON PRODUCTS, INC. - 2100 STERLING AVE. - ELKHART, IN USA 46516 - (574) 293-5664 Rev 5/24 -----INSTRUCTION SHEET IS SUBJECT TO CHANGE------ ©2020 All rights reserved L. E. Johnson Products, INC.

## **1515-PLY SERIES** POCKET DOOR FRAME PLYWOOD REINFORCEMENT BRACKETS

Use with "BOX TYPE" Pocket Door Frames Use 3/4" (19mm) PLYWOOD 0

IN1515PL L.E. JOHNSON PRODUCTS, INC. - 2100 STERLING AVE. - ELKHART, IN USA 46516 - (574) 293-5664 Rev 5/24 ------INSTRUCTION SHEET IS SUBJECT TO CHANGE------ ©2020 All rights reserved L. E. Johnson Products, INC.