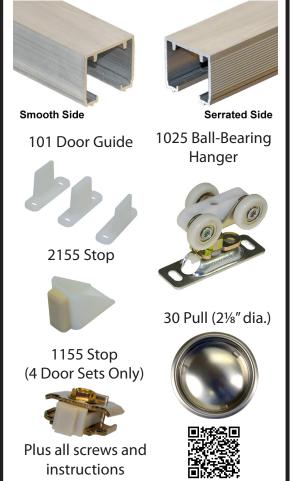

## Complete Hardware Set 100SD Track(2 pieces per set)

CA111SD L.E. Johnson Products, Inc.

2100 Sterling Ave.

Elkhart, IN 46516 USA

(574) 293-5664 Rev 11/20