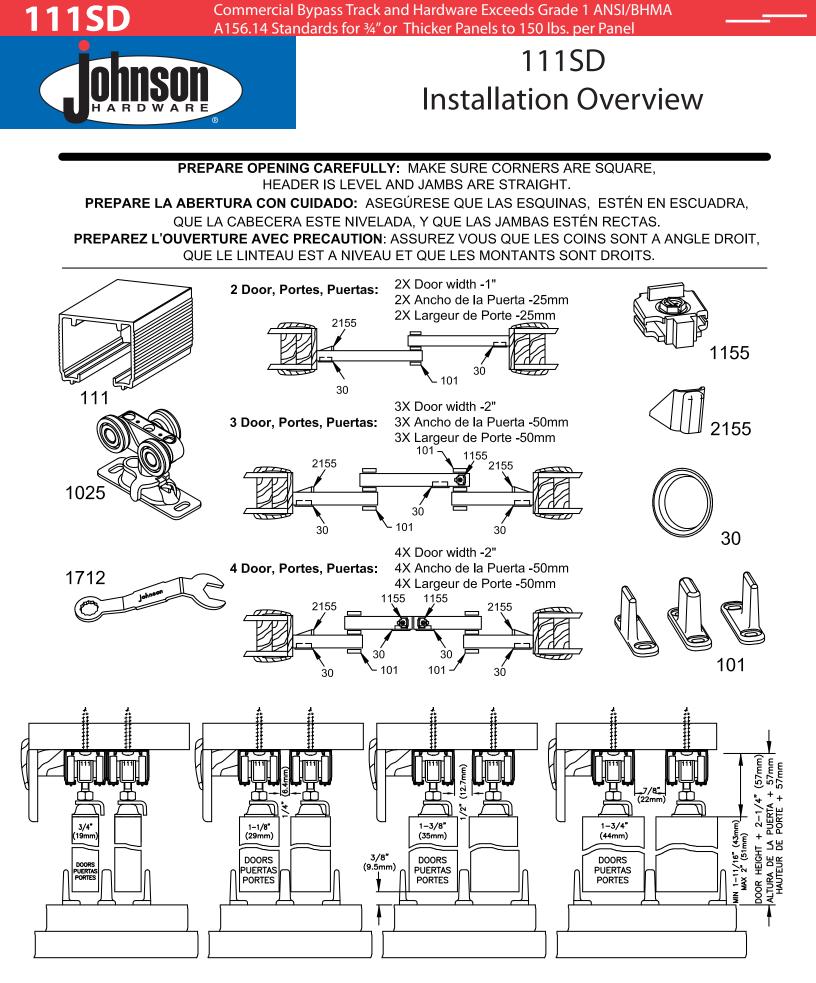

L.E. Johnson Products, Inc. 2100 Sterling Ave. Elkhart, IN 46516 Ph: (574) 293-5664 Fax: (574) 294-4697 info@johnsonhardware.com www.johnsonhardware.com

Engineered Excellence

Commercial Bypass Track and Hardware Exceeds Grade 1 ANSI/BHMA A156.14 Standards for ¾" or Thicker Panels to 150 lbs. per Panel

(9.5mm) (9.5mm) (9.5mm) (9.5mm) (9.5mm) MIN 1-11/16" (43mm) MAX 2" (51mm) MAX 2" (51mm) MAX 2" (51mm)

The 111SD is a highly adaptable hardware set designed for residential and light commercial sliding door applications where quality, trouble-free operation and long life is a necessity. 111SD use separate and independent track extrusions to accommodate various door thicknesses allowing maximum installation flexibility. The 111SD can be purchased in pre-configured hardware sets for most standard door sizes or by individual parts for custom installations. Available package sets to 8', bulk by component with track to 16'.

## $\stackrel{\ensuremath{\check{\Xi}}}{=}$ Adaptable Aluminum Track Design

 Strong aluminum track is precision
extruded. Available in clear mill finish.
Attractive line design hides fingerprints, and holds paint. Other side is flat for a
smoother finish and look. Also allows the use of different thickness doors by

coming with two separate tracks. Convex rails provide one point contact for wheels to ride on. Dirt traps on both sides allow hanger wheel to keep free from troublesome dust.

## **Balanced-Wheel Ball-Bearing Hangers**

Tricycle hanger design gives even weight distribution to track rails, will not bind. Machine turned, balanced nylon wheels for feather touch operation. Height adjustment allows for changes in structure. Door mount or dismount with a flip of a clip.

## Adjustable Door Guide

Doors are held in firm alignment by adjustable triple post nylon guides. The posts are adjustable for use with a wide range of door thicknesses.